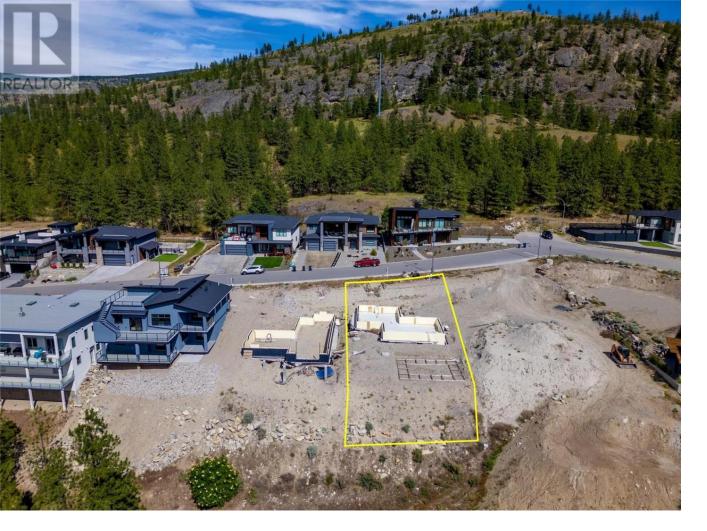

## 2815 Hawthorn Drive Penticton British Columbia

\$385,000

Amazing Lakeview lot for sale on the east side of the valley. This lot is located in the highly desirable Wiltse neighborhood with Wiltse Elementary nearby. The lot is set up for a rancher with a walk-out basement and the large lot has room for a pool. The views are 180 degrees of both Skaha and Okanagan lakes. Bring your own builder to start your dream home today. The property is 5 minutes drive to Cherry Lane mall, amenities plus there are great walking and hiking trails in the area. The lot is 54 ft wide and 137.5 ft deep. There is the foundation in place for a 2506 sqft home. The home was set up for a main floor of 1442sqft with a 1118 sqft walkout basement, covered patio and a pool. All home plans are available if a buyer wants them. Don't miss out call for more info. (id:6769)