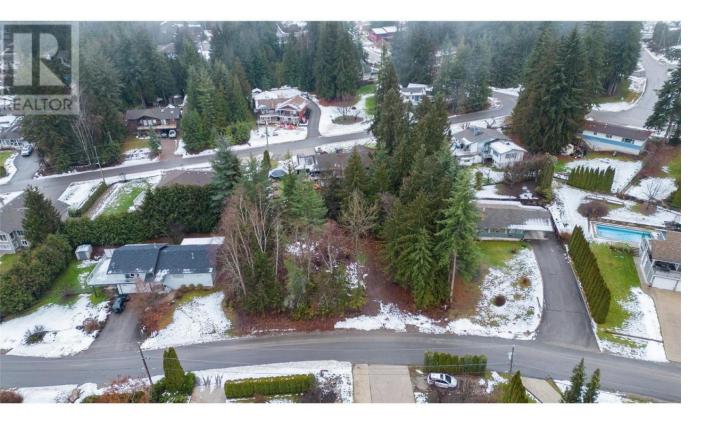

## 2815 Parkland Place Blind Bay British Columbia

\$199,000

Blind Bay Dream Lot! This over-sized flat lot has a very private location in quiet cul de sac amongst family friendly homes and is within walking distance to the shimmering waters of Shuswap lake. Over 122' of frontage .3 acres in size & all services at the lot line. Septic yet to be installed. This ideal location affords panoramic views of the Monashee Mountain Range and potential lake view. Shopping, Restaurants, Golf, Recreation, Beach are all in close proximity. Salmon Arm is a 20 minute drive. Outdoor lifestyles encouraged! (id:6769)