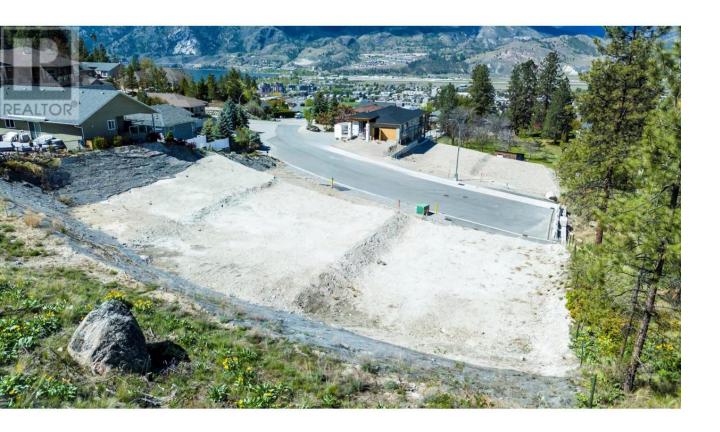

## 2820 EVERGREEN Drive Penticton British Columbia

\$340,000

This .27 acre (11,625 sqft) lot enjoys Panoramic Valley, City & Lakeview's. For ease of building here Beaux Homes has designed a beautiful home that will work well on this lot and will also be suited for our two neighboring lots offered for sale. Such a great, quiet location near Wiltse hiking trails & Elementary School. The building pad and driveway have been pre-engineered and approved by the City of Penticton and all services are at the lot line. You are free to bring your own builder or have us connect you with a quality builder. (id:6769)