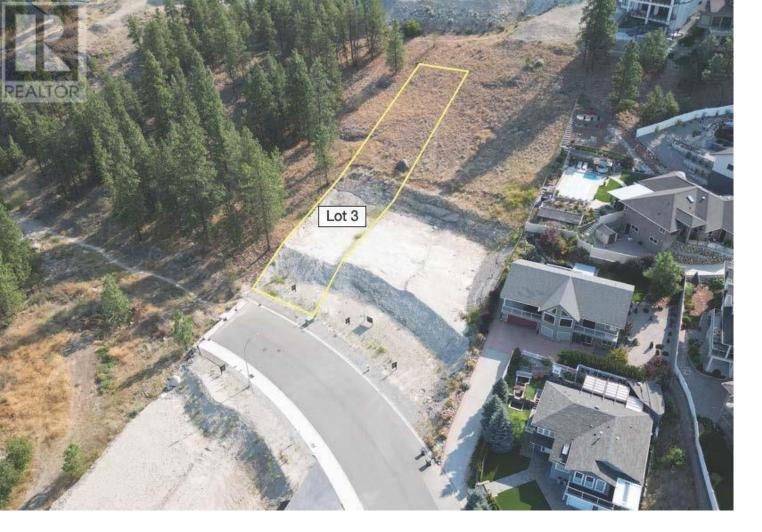

## 2820 EVERGREEN Drive Penticton British Columbia

This .27-acre (11,625 sq. ft.) lot offers unbeatable value and breathtaking panoramic views of the valley, city, and lake. Nestled in a quiet location near Wiltse hiking trails and Elementary School, this lot provides the perfect balance of convenience and serenity. For your convenience, Beaux Homes has designed a stunning custom home that perfectly suits this lot, as well as the two neighboring lots also available for sale. The building pad and driveway have been pre-engineered and approved by the City of Penticton, with all services conveniently located at the lot line. You can bring your own builder or let us connect you with a trusted, quality builder to bring your vision to life. This is your chance to create a home that truly reflects your style and needs, all at the best price in town! Don't miss out--contact us today for more details! (id:6769)