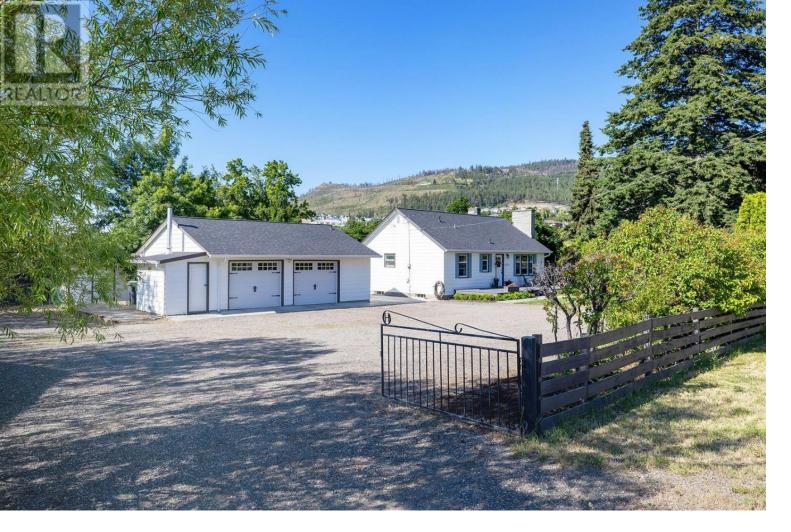

## 2823 Scotstown Road West Kelowna British Columbia

\$829,900

Beautiful, park like, private property that has been well cared for. Farmhouse style home featuring 3 bedrooms and 2 bathrooms/basement. Enjoy living here or bring your plans and opportunity for 2nd floor expansion or possibility of Subdividing into 2 Lots as already discussed with city. 24x26 Heated Workshop/Garage (refer to last 2 photos) Lots of room for RV, trailers, boats and more toys! 2 Garden sheds for the garden enthusiasts. Wood burning fireplace possibility of converting to gas, new built in cabinets. Newer roof and gutters on home and garage. The garage has a 2 pce bathroom which is on septic , property has an RV sanidump and compressor. Property is ideal for contractor who needs the storage, builder, or someone looking to downsize and enjoys gardening and a work shop for their hobbies. Great opportunity awaits the next home owner!!!! (id:6769)