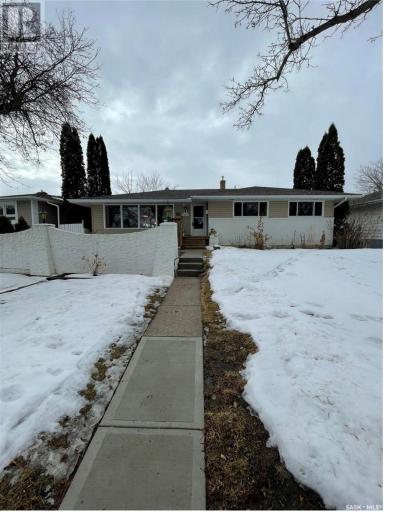

## Regina Saskatchewan

\$414,900

Excellent prime location for this approx. 1,482 s.f. bungalow which sits on a nice big 7,213 s.f. lot, short walk to Wascana Park, close to downtown, and a lot of amenities. The main floor of this bungalow features a large living room with a 2-sided gas fireplace, good sized kitchen which overlooks the dining area, 3 good sized bedrooms, and a large 4-piece bathroom. Basement is fully finished and has been used in the past as a non-regulated suite. Basement features a kitchen, 2 rec areas, bedroom (bedroom window does not meet egress requirements), a 3-piece bath, laundry/storage area, and utility room. The backyard has a 24'x24' detached garage with back-alley access, additional concrete parking in the front yard with room for 2 extra vehicles. HE furnace was installed in Dec of 2022, and front concrete driveway was replaced approx. a year ago. Call S/A for more info if needed. (id:6769)