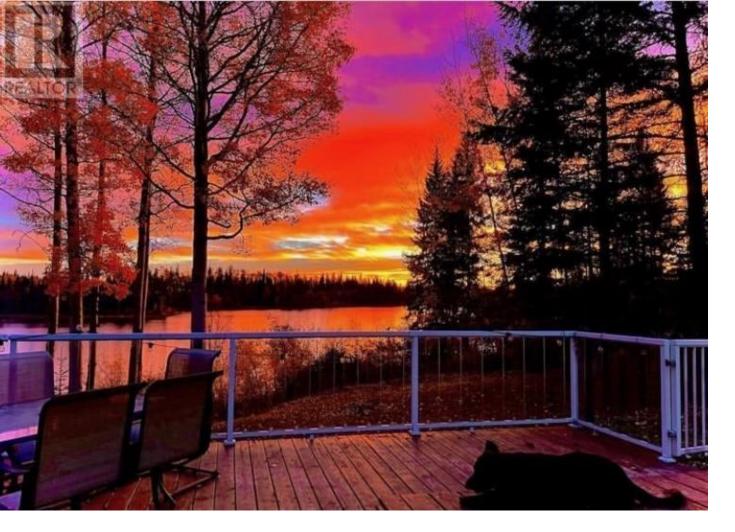

## 28260 NESS LAKE Road Prince George British Columbia

\$550,000

YEAR-ROUND SUB-LAKESHORE NESS LAKE COTTAGE! Spectacular view of the Regional Park across the west arm of Ness Lake. Lake views from most rooms. Updated maple kitchen w island opens to dining and living rooms which flow onto a large lakeview deck. Wood stove in the living room for cozy winter evenings. This 2-BR, 1-BA home can be easily made into a 3-BR home. The 0.74-acre property has two 80' x 200' lots, providing 160' of lakeview, with easy access to the public lakeshore - just across the Joellen Rd cul-de-sac. Cottage is on Lot 20 and Garage is on the treed Lot 21 (potential development opportunity - buyer to verify). 3 minutes to Eskers Provincial Park and 30 min to downtown PG. Enjoy both the serenity of the sunrises and the splendor of the sunsets while the Loons serenade you. (id:6769)