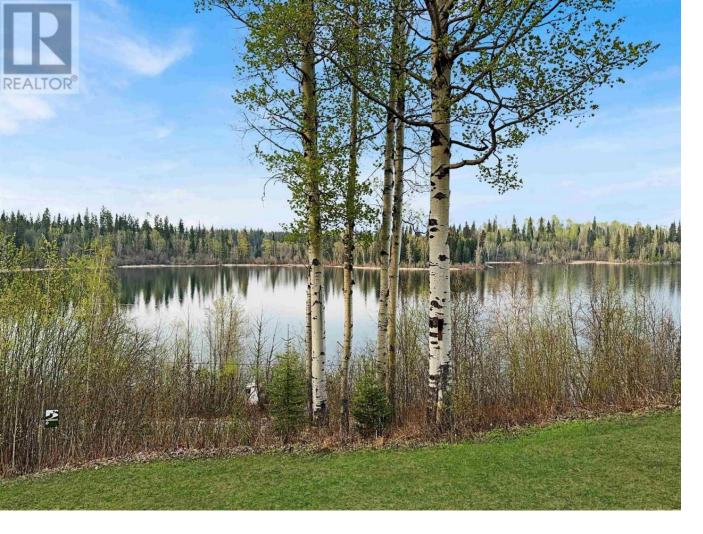

## 28260 NESS LAKE Road Prince George British Columbia

\$525,000

YEAR-ROUND SUB-LAKESHORE NESS LAKE COTTAGE! Spectacular view of the Regional Park across the west arm of Ness Lake. Lake views from most rooms. Updated maple kitchen w island opens to dining and living rooms which flow onto a large lakeview deck. Wood stove in the living room for cozy winter evenings. This 2-BR, 1-BA home can be easily made into a 3-BR home. The 0.74-acre property has two 80' x 200' lots, providing 160' of lakeview, with easy access to the public lakeshore which is just across the Joellen Road cul-de-sac. Cottage is on Lot 20 and Garage is on the treed Lot 21 (potential development opportunity - buyer to verify). 3 minutes to Eskers Provincial Park and 30 min to downtown PG. Enjoy both the serenity of the sunrises and the splendor of the sunsets while the Loons serenade you. (id:6769)