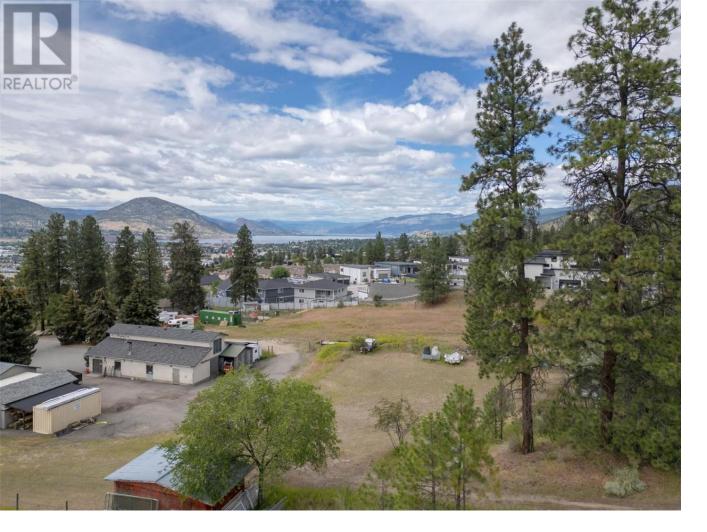

## 2831 Evergreen Drive Penticton British Columbia \$415,000

This breath-taking view can be yours! Located in the desirable Wiltse area of Penticton, this lot has an east to west exposure and will have STUNNING sunset views of the City, the mountains and Okanagan Lake from the upper and lower patios. This lot is fully serviced including City water, municipal sewer, power and natural gas. Bring your own design or take advantage of the plans already prepared specifically for this lot. Plans offered with sale include a level entry rancher with complete main level living and a walk out basement, 3 bedrooms with 2.5 bathrooms and of course a fabulous covered deck space on the upper and lower floors. Make this your next forever home! (id:6769)