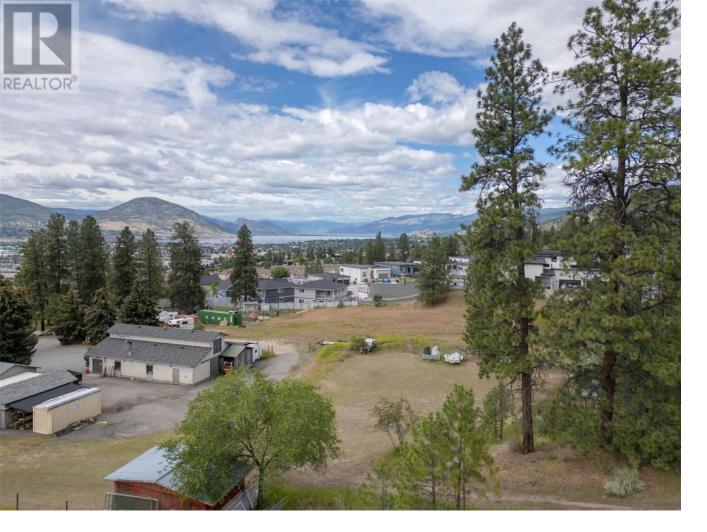

## 2831 Evergreen Drive Penticton British Columbia

Located in the desirable Wiltse area of Penticton, this building lot is ready to go! With an east to west exposure and STUNNING sunset views in addition to views of the City, the mountains and Okanagan Lake. This lot is fully serviced including City water, municipal sewer, power and natural gas. The seller has bought and paid for custom designed plans that they are prepared to include in the sale of this lot. Plans offered with sale include a level entry rancher with complete main level living and a walk out basement, 3 bedrooms with 2.5 bathrooms and of course a fabulous covered deck space on the upper and lower floors. Make this your next forever home! (id:6769)