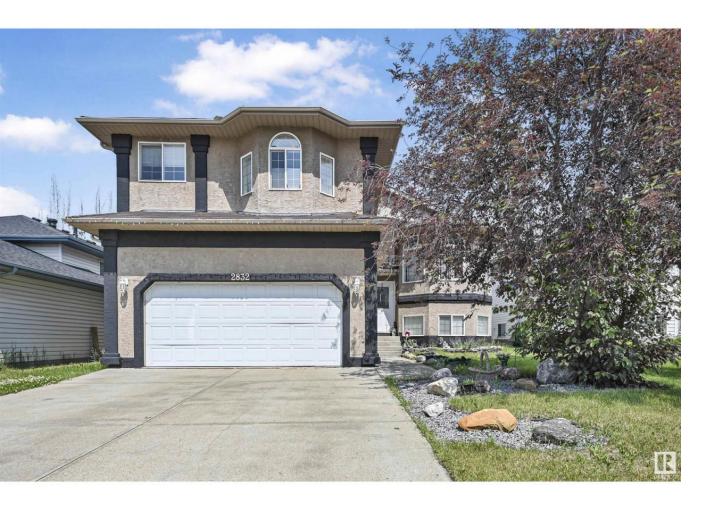

## Edmonton Alberta

\$598,800

Huge size & unique layout in Wildrose! Nestled 1 block away from Wild Rose Park, this quiet street offers the perfect family (or multigenerational) home. Main level boasts soaring ceilings in the formal living room & dining room. Kitchen offers ample cabinetry & counter space plus has newer stainless steel appliances. Enjoy a sunny kitchen nook & family room w/ fireplace. MAIN LEVEL PRIMARY BEDROOM plus ensuite, 2 spare bedrooms & shared 4pc bathroom complete this level. PLUS nearly 400SF UPPER LOFT can be used as SECOND PRIMARY BEDROOM w/ ENSUITE or Bonus Room. BASEMENT PARTLY FINISHED w/ framing & has SIDE ENTRANCE & IN-FLOOR HEATING (secondary heating source). Basement boasts 9' ceilings & deep/oversized window wells—SO MUCH LIVING POTENTIAL! Spend summer evenings outdoors w/ a sizeable backyard including lower deck, upper deck & firepit area. Updates/upgrades include: furnace (2022), shingles (2022), newer hot water tanks & oversized heated garage with man door. Close proximity to shopping/transit. (id:6769)