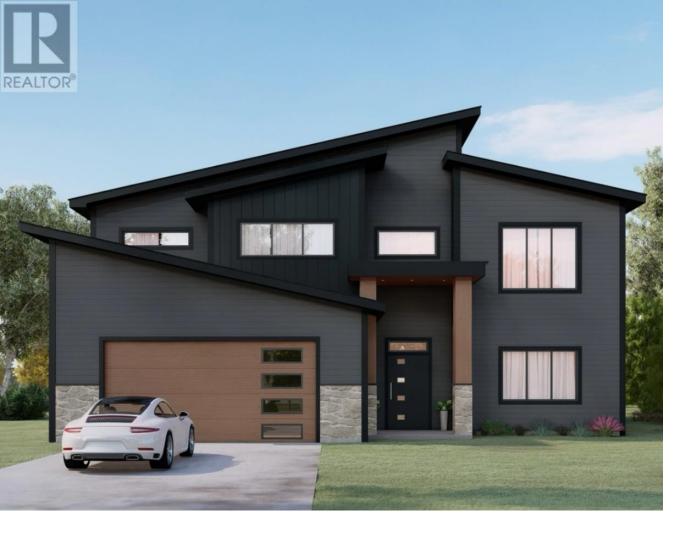

## 2838 EDGEWATER Crescent Prince George British Columbia

2815 Edgewater Crescent is a beautifully crafted Westcoast contemporary home located in The Banks Subdivision, one of Prince George's most sought-after neighbourhoods. Designed with modern family living in mind, it boasts a bright, open-concept layout, luxurious finishes, and exceptional attention to detail throughout. The main living area is filled with natural light, creating a warm and inviting atmosphere. This home also features a 1-bedroom basement suite-ideal for added income, guests, or multigenerational living-as well as rare RV parking with backyard access. Just steps from the river, scenic trails, and Edgewater Elementary, and only minutes from downtown, this home offers the perfect blend of style, comfort, and convenience. (id:6769)