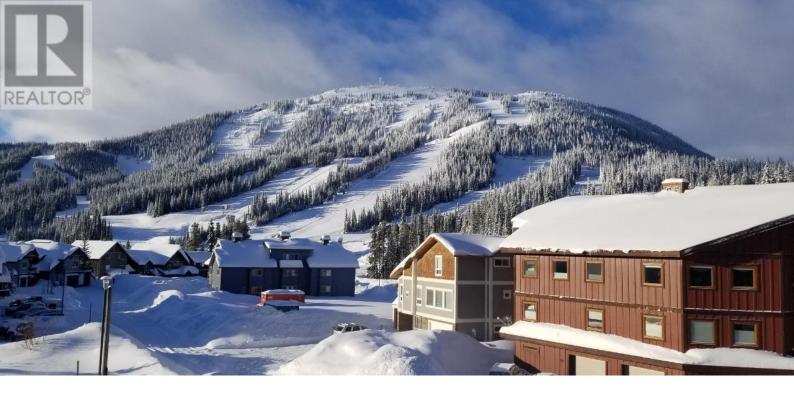

## 284 Clearview Road Apex Mountain British Columbia

\$225,000

Apex Mountain resort!! Best priced lot at the Hill! Come and build your dream chalet or duplex on this .11 acre sized Duplex zoned lot just minutes walk to all the Villages amenities including downhill skiing, snowshoe trails, cross country, skating loop, ice hockey rink, and popular shops and restaurants. Clearview road is a quiet and private area with no thru road making this perfect for ski families. Great community feel being situated in cul de sac area, bare land strata subdivision with very low yearly fee. All services to lot line. Previous Building plans available upon request. Call LS for more info. (id:6769)