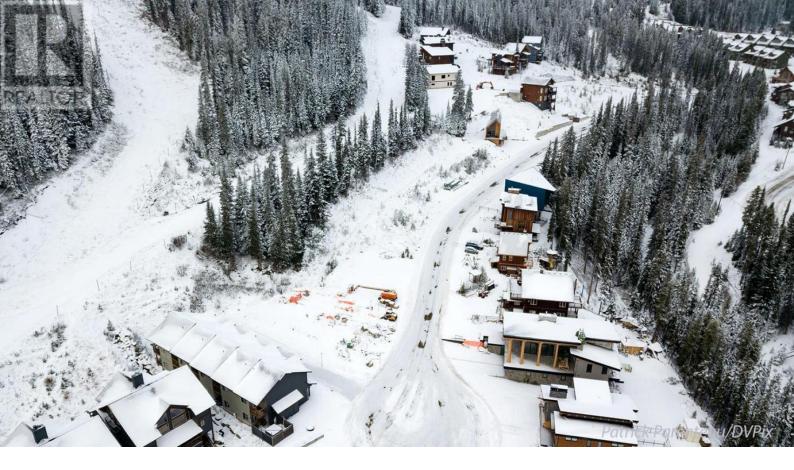

## 284 CREEKVIEW Road Apex Mountain British Columbia

\$449,000

The Premier Lot at Apex Mountain Resort - A True Ski-In/Ski-Out Gem! Seize the chance to build your dream mountain home on the most desirable lot at Apex Mountain Resort, now available for sale! This large mostly flat .18 acre fee simple lot is true ski-in/ski-out, Located just above the village along the scenic Grandfathers Trail. Enjoy easy access, ample winter sunshine and breathtaking views. Imagine stepping right onto the trail from your doorstep for an awesome day on the slopes! This lot offers flexible zoning, allowing for single-family or duplex builds with the potential for a multi-family option. Fully serviced lot with sewer, water, underground power, metered propane, paved roads/curbs and storm drains only add to the appeal. Ample space to build a garage for all your parking and winter toys. This is simply an awesome lot and it's ready for your vision. The growing Apex community is thriving with beautiful new cabins and mountain retreats. Whether you plan to create a personal escape or build out the lot with friends or family, you'll love the convenient location. Ski from your door or just a short stroll to the village for dining at the Gunbarrel or the Edge for a meal or drink after a day on the slopes. Don't miss this fantastic opportunity to enter the Apex market buy now and build whenever you're ready, Call Brian today for more information, and start planning your year-round or winter retreat! (id:6769)