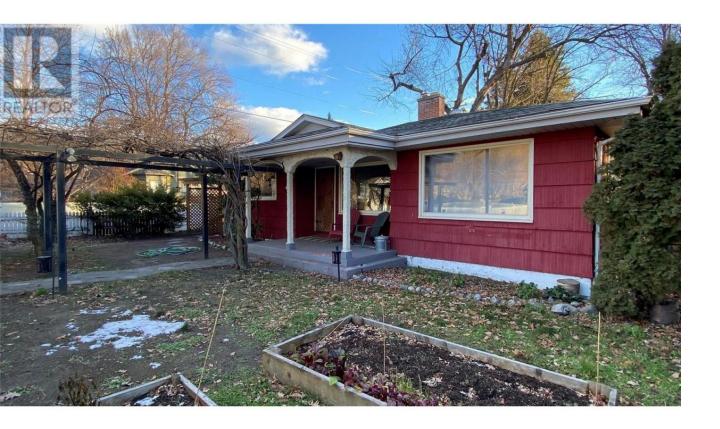

## 284 Robinson Avenue Naramata British Columbia

\$899,000

Truly special development opportunity in the heart of Naramata Village! This prime 6000 sqft corner lot offers ideal location and coveted Naramata Village Centre zoning permitting for a wide array of commercial and residential uses. Options included mixed use commercial/residential, alcohol production, restaurant, educational facility, retail, tourist accommodation, and more! The current home (the 'Red Cabin') is an adorable 1260 Sqft, 3 bedroom, 2 bathroom cottage, oozing of old Naramata charm, that can easily be incorporated into your plans. Currently generating revenue as tourist accommodation. Contact realtor for more details. (id:6769)