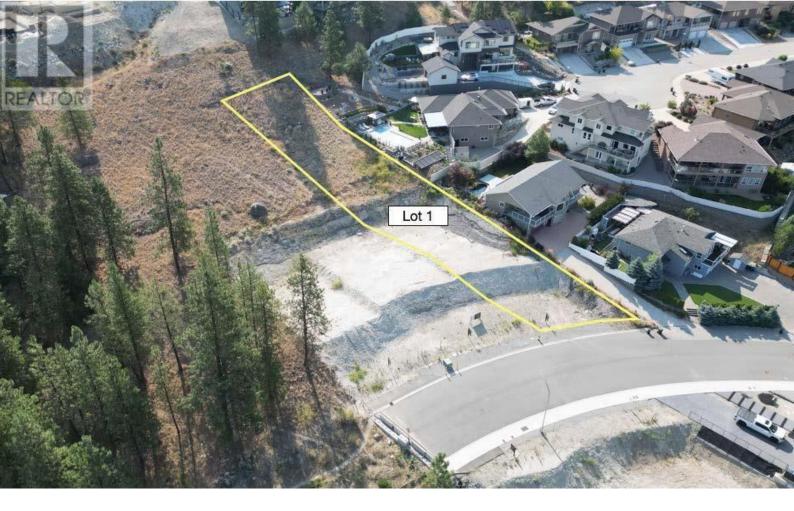

## 2840 EVERGREEN Drive Penticton British Columbia

\$299,900

Best-Priced Single-Family Lots in Town - Your Dream Home Awaits! This spacious 13,778 sqft (.32-acre) building lot offers stunning lake and city views in a prime location, backing onto a serene wildlife corridor. Nestled close to Wiltse Elementary School and scenic hiking trails, this lot is ideal for families and nature enthusiasts alike. Fully serviced with Fortis gas, electricity, water, and both sanitary and storm sewer, this property is ready for construction. The building pad and driveway access have already been pre-engineered and approved by the City of Penticton, ensuring a smooth building process. Bring your own builder or let us connect you with a trusted local professional to design and construct your dream home in this attractive new subdivision. Opportunities like this don't last long-contact us today! (id:6769)