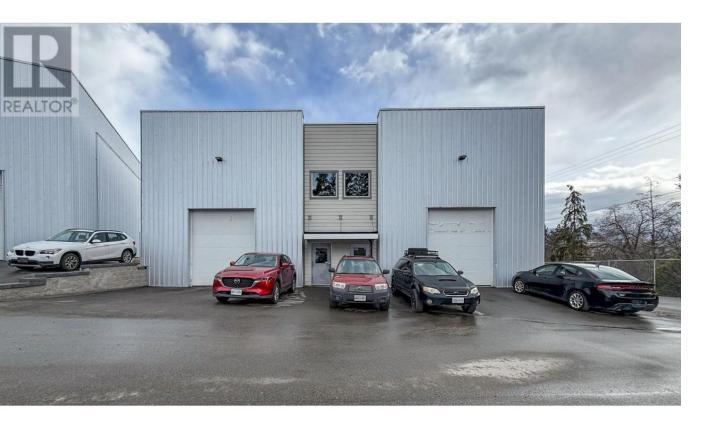

## 2842 Fenwick Road Kelowna British Columbia

\$1,192,505

Stand-alone strata building in a newer industrial complex, located just off Highway 97 beside Scandia Golf & Games. Industrial building totals approx. 3,019 SF with large open with versatile warehouse space, main entry with a service counter/office with light storage above and a washroom. Warehouse space with high ceilings (nearly 24 ' clear) to either side of the main entry. Parking available to the front of the building. Direct access to and from Highway 97 at Fenwick Road. Minutes to UBCO, Kelowna International Airport, Highway 33 junction, and Orchard Park Mall. Building was built with the potential to demise the space into two smaller units (id:6769)