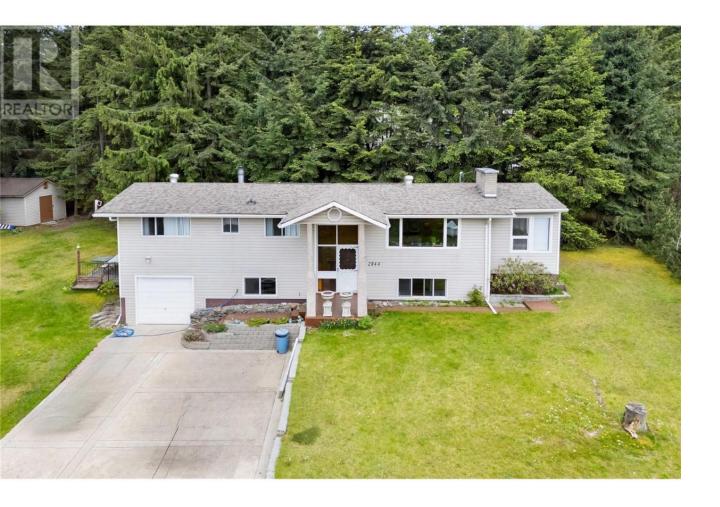

## 2844 Marine Drive Blind Bay British Columbia

\$649,900

Nestled in the heart of Blind Bay's recreational haven, this home is situated on a generous .42 acre lot where you have great lake views from both your home and yard. Convenience is the key to this location with only a short walk to a public beach; let your Shuswap Lifestyle begin here. With 3 beds, 2 and a half bathrooms, a rec space in the basement and a sunroom upstairs, there is no shortage of space for everyone to relax. Spacious kitchen with lots of storage, that opens into your living and dining areas. Parking is never an issue with a single-car garage and abundant additional space for vehicles or even the future shop you've been dreaming of building. The back yard is private with a small deck space, a couple patios and a private hot tub area to kick back. For those with hobbies or in need of extra storage, a substantial 240 sq/ft shed presents exciting possibilities - perhaps a workshop or creative space. Local shops and stores are just around the corner and only 15 minutes to Salmon Arm, you are in the center of all the Shuswap has to offer. Brand New Furnace and Heat Pump in stalled in June of 2025 with 5 year warranty and maintenance plan as well as filters included. (id:6769)