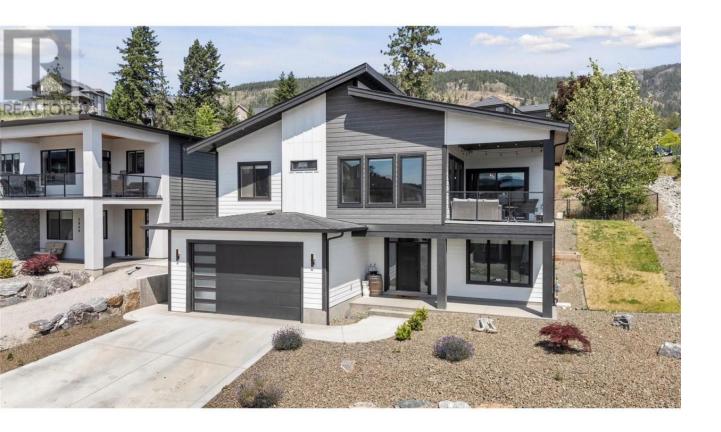

## 2846 Canyon Crest Drive West Kelowna British Columbia

\$1,265,900

Welcome to this exceptional grade-level entry home in the highly sought-after Tallus Ridge community—where thoughtful design meets everyday luxury. Situated on an oversized lot with lake views, this home offers space, style, and functionality in equal measure. Step inside to discover a bright and airy main floor, highlighted by soaring 10-foot ceilings and expansive windows that flood the space with natural light while capturing stunning views of Shannon Lake. The heart of the home is a chef-inspired kitchen featuring a large island, quartz countertops, a gas range, and generous cabinetry for all your culinary needs. The open-concept layout continues into the spacious living room, complete with custom built-ins and a cozy gas fireplace—perfect for relaxing evenings. The adjoining dining area easily accommodates large gatherings and flows seamlessly to the semi-covered back patio, ideal for indoor-outdoor entertaining. Three well-sized bedrooms, including a luxurious primary suite. The primary retreat features dual walk-in closets and a spa-like ensuite with a walk-in tiled shower. A large laundry room adds everyday convenience. Downstairs, you'll find a versatile den or fourth bedroom off the foyer, along with a fully self-contained legal one-bedroom suite—perfect for extended family, guests, or added rental income. A perfect blend of luxury, comfort, and investment opportunity—this home is a rare offering in one of West Kelowna's most desirable neighbourhoods. (id:6769)