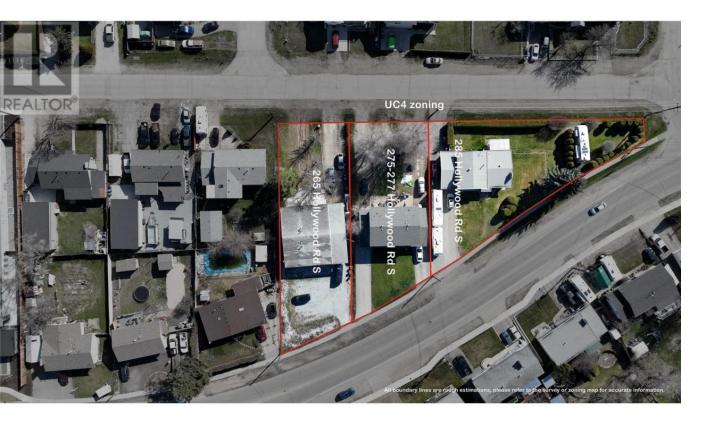

## 285 Hollywood Road Kelowna British Columbia

\$2,100,000

LAND ASSEMBLY - Introducing a prime opportunity for developers and investors. This 3-lot land assembly located at the corner or Hollywood Road South and Petch is situated within the Rutland Urban Centre, UC4 zoning, with 85-100% site coverage, .922 acres (around 40162 sqft) in total. This land assembly holds immense potential for a 4-6 story mixed-use commercial and residential development and is within walking distance to all levels of schools, shops, parks and transit and just a short drive to UBCO and Kelowna International Airport. (MLS# 10308405) (id:6769)