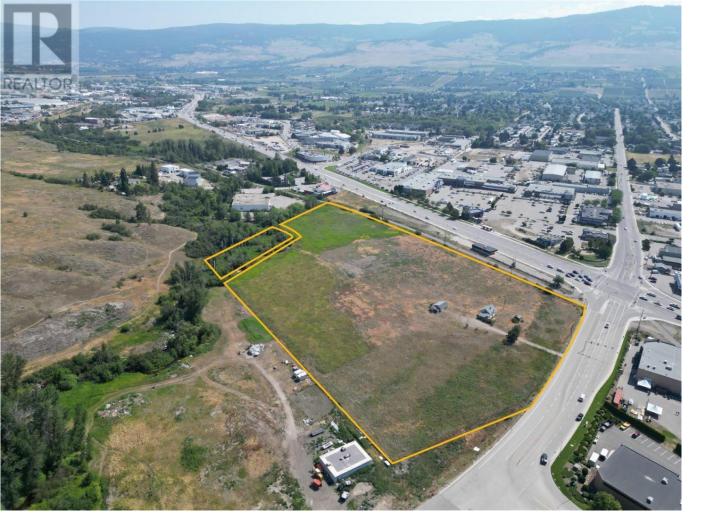

## 2850 McCurdy Road Kelowna British Columbia

\$6,750,000

2850 McCurdy Road is approximately 15.4 acres in size. Strategically positioned at the bustling northwest intersection of McCurdy Road and Highway 97, this property offers unparalleled visibility and convenient accessibility from the highway. This is a prime opportunity to acquire a flat greenfield site, recognized as one of the last remaining substantial tracts of highway-oriented land in central Kelowna, with close proximity to existing commercial, industrial and retail land uses; development to the West could potentially extend McCurdy Road towards Dilworth for a high-density multi-family project, currently proposed. Mill Creek runs through the property on the northwest corner and offers water rights from the creek. Join nearby tenants including Harley Davidson, Banner Recreation & Marine, Okanagan Power Equipment, McCurdy Corner Shopping Mall and more. In addition to this, 2850 McCurdy Road is a convenient 10-minute drive from both Downtown Kelowna and UBC Okanagan. The subject property offers one of the highest vehicle/traffic counts off of Highway 97 in Kelowna. City servicing is available near the property line. This property is currently agriculturally zoned and is within the Agricultural Land Reserve. (id:6769)