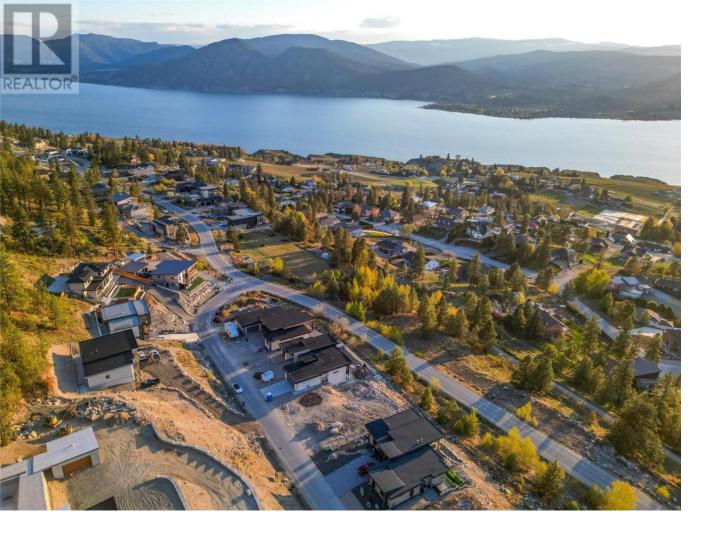

## 2855 OUTLOOK Way Other Naramata British Columbia

\$389,000

Elevate your lifestyle at Outlook Naramata Benchlands with this exceptional building lot boasting panoramic views of Okanagan Lake & Valley. 80 x 131 ft wide lot perfectly situated for a walk-out rancher, this parcel offers endless possibilities to embrace the picturesque surroundings. A quarter acre of land and one of the easiest lots to work with and build your dream home as it is partially excavated which translates into savings. Take advantage of all the essential services at the lot line and with the property being adjacent to the KVR Trail, enjoy seamless access to hiking, biking, and world-class wineries. Benefit from the nearby Naramata Village amenities, stunning beaches, large parks, and an elementary school. Plus, the convenience of GST already paid. (id:6769)