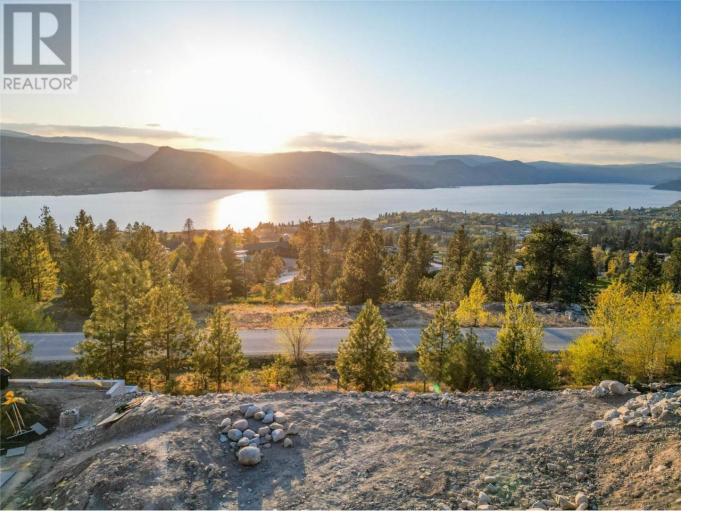

## 2855 OUTLOOK Way Other Naramata British Columbia

\$349,000

Elevate your lifestyle at Outlook Naramata Benchlands with this exceptional building lot boasting panoramic views of Okanagan Lake & Valley. This quarter acre of land is one of the easiest lots to work with and build your dream home on as it is Partially Excavated, which translates into MASSIVE SAVING. 80 x 131 FT wide lot offers endless possibilities to embrace the picturesque surroundings. Take advantage of all the essential utilities services( including sewage) at the lot line, and with the property being adjacent to the KVR Trail, enjoy seamless access to hiking, biking, and world-class wineries. Benefit from the nearby Naramata Village amenities, stunning beaches, large parks, and an elementary school. Plus, NO GST and NO TIME restriction to start building. (id:6769)