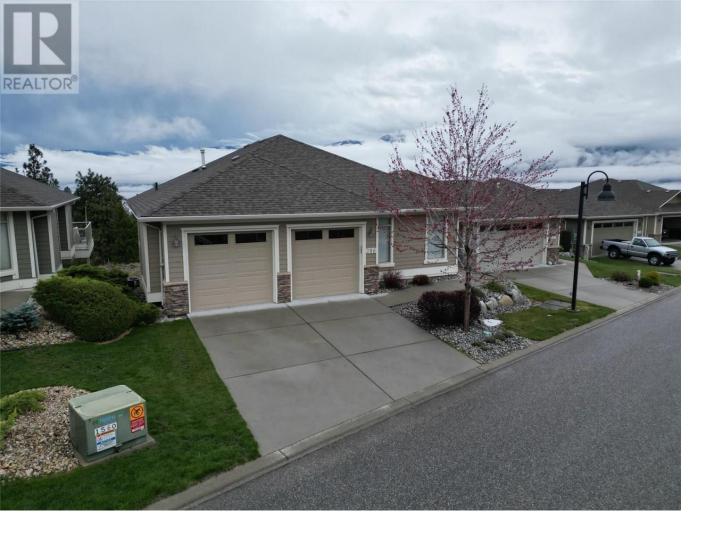

## 4035 Gellatly Road 286 West Kelowna British Columbia

\$979,000

Canyon Ridge - Your Ideal 55+ Gated Community Home! Located in Picturesque West Kelowna. This beautifully designed walkout rancher offers approximately 3,106 sq. ft. finished area of comfortable, modern living backing onto the Canyon with incredible Lake Views. Absolute Privacy. The open-concept main floor features a spacious living room with access to a private oversized, east-facing patio where you will enjoy your morning coffee, while the gourmet kitchen boasts a large island and walk-in pantry, perfect for entertaining. The primary and guest bedrooms are conveniently located on the main level, along with a dedicated den/office, laundry room, and a second full bath, the ideal home featuring one-level living. Downstairs, the finished basement includes a generous family room, fireplace, bar + sink, an additional bedroom, and a full bathroom for guests, plus a 320 sq. ft. Utility Room. There is also a 231 sq ft. finished bonus room downstairs that is the perfect TV room for watching movies or use for sewing/crafts etc. Complete with an oversized double attached garage, this move-in-ready home is available for quick possession. Experience the perfect blend of comfort, convenience, and community living at Canyon Ridge—schedule your private showing today! (id:6769)