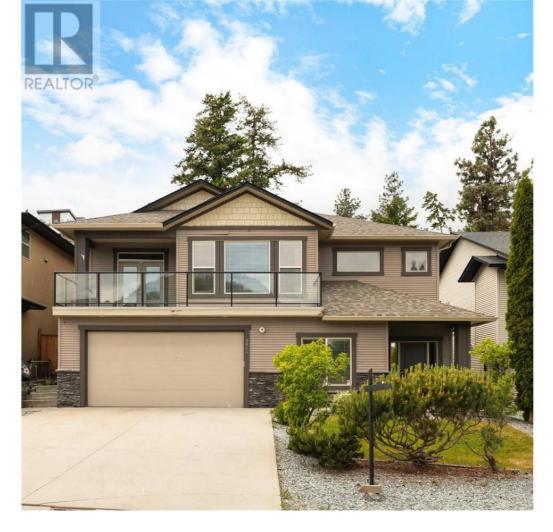

## 2864 Bentley Road West Kelowna British Columbia

\$949,800

Freshly painted throughout & ready to impress! Perfectly situated in the sought-after Shannon Lake neighbourhood, this charming two-storey walk-up offers the ultimate blend of comfort, flexibility, & family-friendly living. Just minutes from schools, parks, golf, & scenic hiking trails, this home pairs peaceful surroundings with everyday convenience. Step inside to a bright, open-concept main floor where expansive windows capture stunning valley & mountain views. The timeless kitchen seamlessly connects to the welcoming living & dining areas — ideal for family gatherings or casual entertaining. Start your day with a coffee on the front deck, soaking up the morning sun, or unwind in the spacious, private backyard with plenty of room for kids, pets, & even a future pool. With no rear neighbours, privacy is yours to enjoy. Upstairs, you'll find three generous bedrooms, including a spacious primary suite highlighted by elegant coffered ceilings & a spa-inspired ensuite featuring a luxurious soaker tub. The entry level offers a versatile bright den/home office that easily functions as a fourth bedroom. With a separate entrance & plumbing already in place, there's fantastic potential for a two-bedroom in-law suite or mortgage helper — a rare & valuable option. This is a unique opportunity to secure a versatile family home in one of West Kelowna's most desirable communities. Move-in ready & filled with potential — your ideal Okanagan lifestyle starts here! (id:6769)