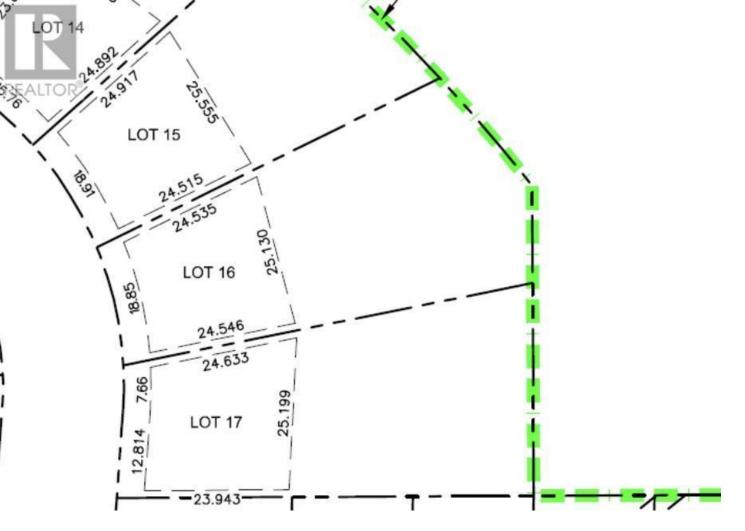

## 2868 MUNRO Way Prince George British Columbia

\$2/0,000

This exceptional 0.49-acre lot is situated in the highly desirable University Heights subdivision, renowned for its vibrant community and close proximity to the University. As the largest lot in the subdivision, it offers ample space for your dream home and additional outdoor amenities. The property backs onto a serene green space, providing a tranquil backdrop and added privacy. Additionally, it boasts stunning views of the mountains, offering a picturesque and ever-changing landscape. With its prime location and unique features, this lot presents a rare opportunity to build in one of the most sought-after areas in the region. (id:6769)