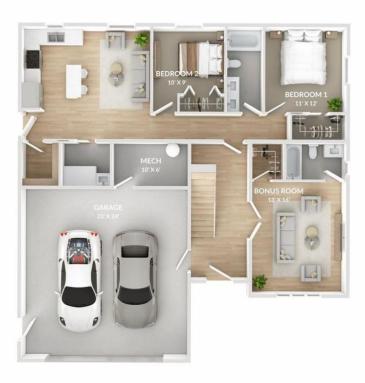

Pantry 3 ft X 6 ft

Flex Space 13 ft X 20 ft ,1 in Bedroom 4 11 ft ,2 in X 11 ft ,9 in

Bedroom 5 10 ft X 9 ft ,2 in Utility room 1 ft X 5 ft ,1 in

Kitchen 18 ft X 14 ft

Living room 18 ft X 18 ft ,3 in

Dining room 18 ft X 10 ft ,5 in Kitchen 17 ft ,7 in X 11 ft ,4 in Primary Bedroom 13 ft ,4 in X 15 ft Bedroom 2 10 ft ,8 in X 11 ft ,2 in Bedroom 3 12 ft X 13 ft ,5 in Laundry room 7 ft X 7 ft Listing Presented By: