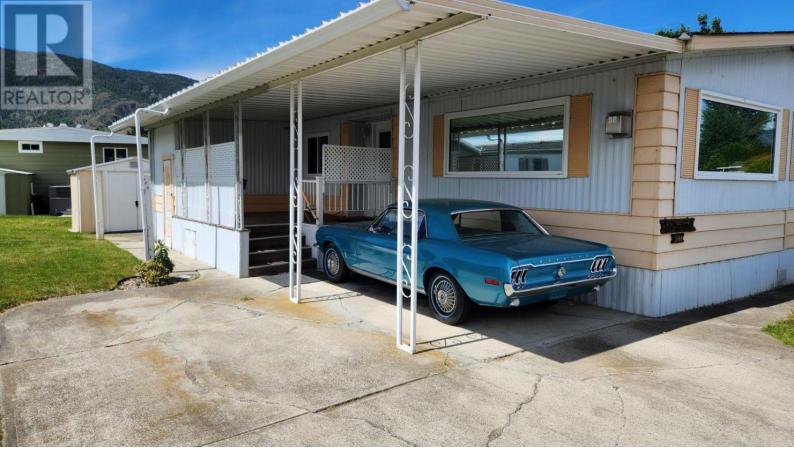

## 321 YORKTON Avenue 288 Penticton British Columbia

\$182,000

Spacious and bright, this three bedroom double wide home is nestled in the desirable Figueria's manufactured home park. With lots of natural light, this home boasts a cozy and inviting ambiance. Enjoy the convenience of a laundry room and covered parking, along with an outdoor porch for relaxing and entertaining. Additional storage space is provided with an 8 x 9 shed. As a 55+ community, this park offers a peaceful environment with a clubhouse for social gatherings. Pad fee is \$629 per month. Conveniently located near Skaha Lake & Park and the senior center, this home offers easy access to various amenities. Measurements are approximate. Don't miss out on this opportunity, call the listing agent today for a viewing. (id:6769)