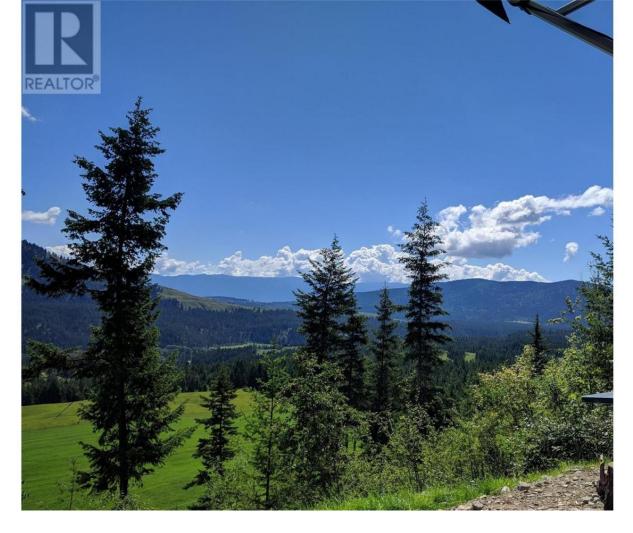

## 2880 Yankee Flats Road Salmon Arm British Columbia

\$349,000

21 acres of privacy and views!! This property is ready for the next owners to enjoy all its potential, whether exploring the mineral value, using the substantial quantity of premium BC Douglas Fir growing on-site for a supply of millable timber to build on-site, joining with another family member to build 2 homes, or just taking advantage of all the activities the surrounding area has to offer, you'll love this land and great location. Currently there are 2 water harvesting sites on the land and a well drilling company has indicated a good aquifer source below, if the new owner prefers a well. 1075 feet of frontage onto Yankee Flats Road just south of ShyLynn Ranch and the Ovino Winery = a beautifully developing area of high end residences, many of which enjoy cycling all summer. Also, as mentioned earlier if you are a mineral enthusiast who enjoys panning and sluicing, there is great potential in many areas on this property that will keep you going for many years to come! see the potential for yourself! (id:6769)