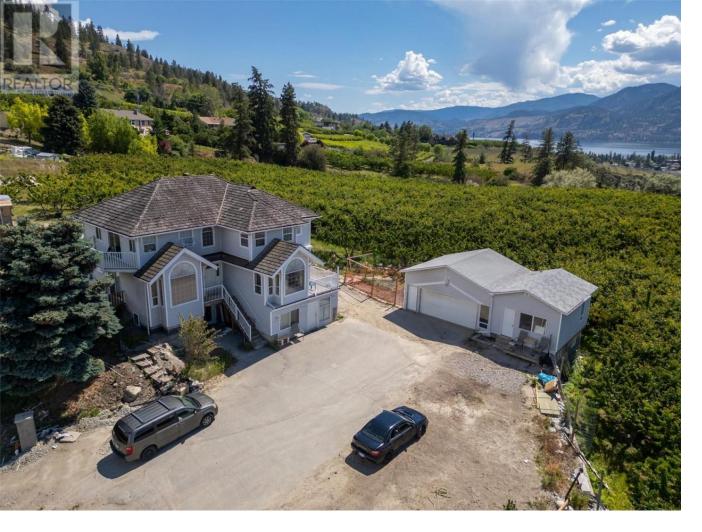

## 2885 Valleyview Road Penticton British Columbia

This one-of-a-kind property presents a rare opportunity to own agricultural land in the heart of Penticton. Spanning 6.34 acres, the orchard offers breathtaking views of Skaha Lake and the airport. Approximately 5 acres are planted with Centennial, Christina, Staccato, and Skeena cherries. The main house, built in 1996, boasts around 4,300 sqft but requires some TLC. Additionally, there are two non-conforming suites and an old two-bedroom, two-bathroom carriage house currently rented for \$2000/month. The property also features a separate two-car garage and several storage areas, holding immense potential for those willing to invest extra effort. Contact LR for more information. (id:6769)