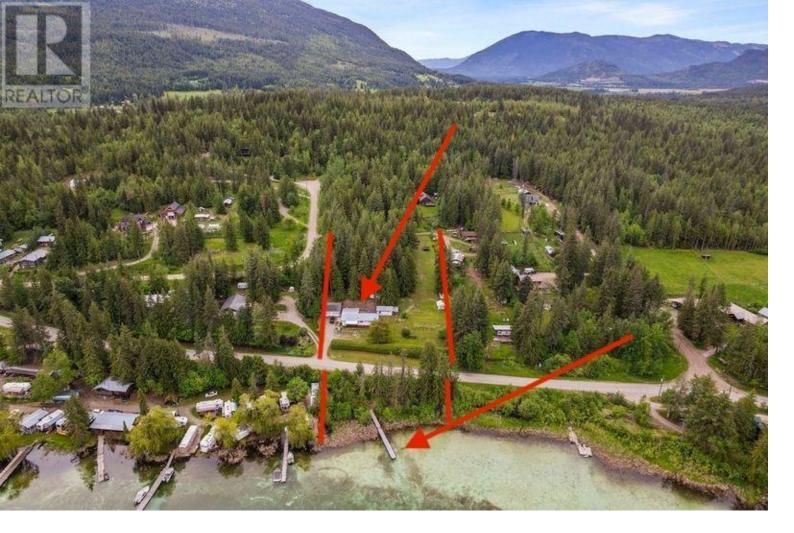

## 2885 White Lake Road Sorrento British Columbia

\$949,000

2885 White Lake Road. Remember when you lived the perfect life? The simple life on the lake, out in the country with acreage and a shop. You walked down to your dock to hop onto the boat or paddle board and headed out for the early morning or evening lake time with the sound of loons and frogs as the main accompaniment. Or maybe just sitting on the porch in your private yard, watching the sun wane as you checked on the garden growth and the deer wandering by. And maybe a few friends came over to work on the muscle car in the detached garage or help out with your woodworking project in the workshop. Maybe you headed up into the backyard afterward for a game of frisbee golf and some time at your own outdoor rustic bar in the backyard, getting the fire started with a few friends and chatting about how different this life is from your long-ago life in the city. This is the lifestyle that awaits you here in this wonderful gem of deeded lakeshore acreage on White Lake: 2.17 acres in ALR, mostly treed, and the perfect-sized little 3-bed 1-bath home on one level, with open living, kitchen, and dining areas, and plenty of outdoor spaces. A detached shop, a workshop, and a garden shed are included. There's lots of water with a well for domestic water and lake intake for irrigation. Across the road, there's a completely hidden little lakeside area with a dock. Check out the 3D tour and video. This is a rare offering; don't miss out. (id:6769)