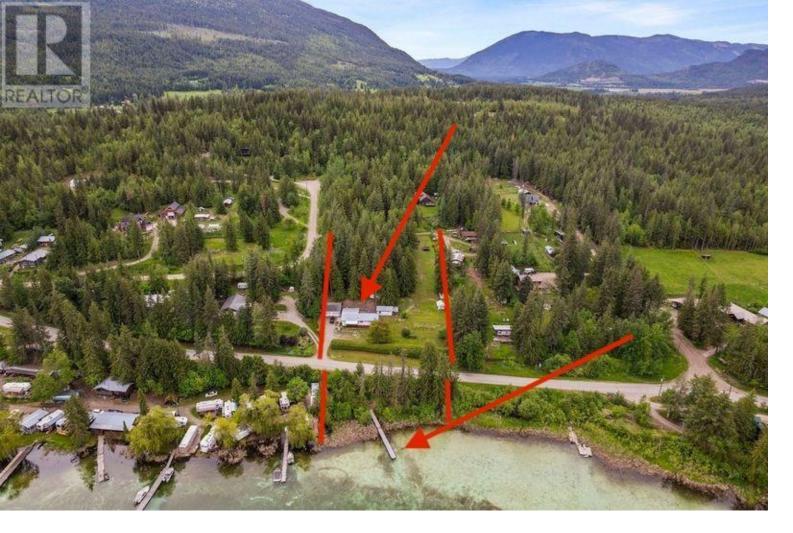

## 2885 White Lake Road Sorrento British Columbia

\$949,000

2885 White Lake Road. Remember when you lived the perfect life? The simple life on the lake, out in the country with acreage and a shop. You walked down to your dock to hop onto the boat or paddle board and headed out for the early morning or evening lake time with the sound of loons and frogs as the main accompaniment. Or maybe just sitting on the porch in your private yard, watching the sun wane as you checked on the garden growth and the deer wandering by. And maybe a few friends came over to work on the muscle car in the detached garage or help out with your woodworking project in the workshop. Maybe you headed up into the backyard afterward for a game of frisbee golf and some time at your own outdoor rustic bar in the backyard, getting the fire started with a few friends and chatting about how different this life is from your long-ago life in the city. This is the lifestyle that awaits you here in this wonderful gem of deeded lakeshore acreage on White Lake: 2.17 acres in ALR, mostly treed, and the perfect-sized little 3-bed 1-bath home on one level, with open living, kitchen, and dining areas, and plenty of outdoor spaces. A detached shop, a workshop, and a garden shed are included. There's lots of water with a well for domestic water and lake intake for irrigation. Across the road, there's a completely hidden little lakeside area with a dock. Check out the 3D tour and video. This is a rare offering; don't miss out. (id:6769)