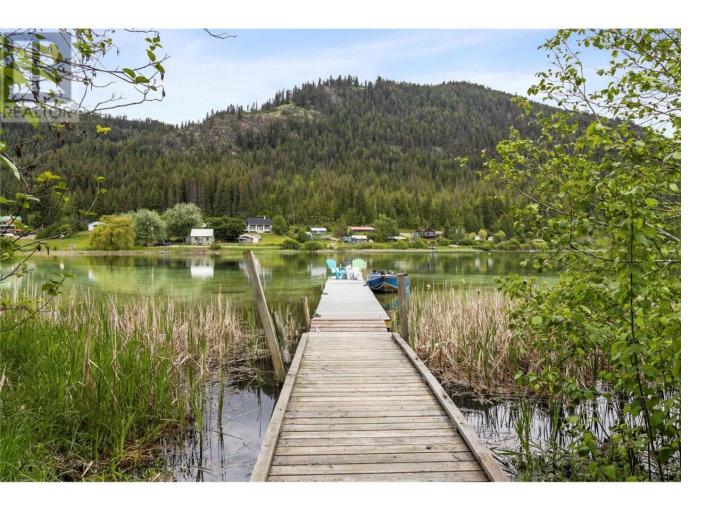

## 2885 White Lake Road Tappen British Columbia

2885 White Lake Road. Remember when you lived the perfect life? The simple life on the lake, out in the country with acreage and a shop. You walked down to your dock to hop onto the boat or paddleboard and headed out for the early morning or evening lake time with the sound of loons and frogs as the main accompaniment. Or maybe just sitting on the porch in your private yard, watching the sun wane as you checked on the garden growth and the deer wandering by. And maybe a few friends came over to work on the muscle car in the detached garage or help out with your woodworking project in the workshop. Maybe you headed up into the backyard afterward for a game of frisbee golf and some time at your own outdoor rustic bar in the backyard, getting the fire started with a few friends and chatting about how different this life is from your long-ago life in the city. This is the lifestyle that awaits you here in this wonderful gem of deeded lakeshore acreage on White Lake: 2.17 acres in ALR, mostly treed, and the perfect-sized little 3-bed 1-bath home on one level, with open living, kitchen, and dining areas, and plenty of outdoor spaces. A detached shop, a workshop, and a garden shed are included. There's lots of water with a well for domestic water and lake intake for irrigation. Across the road, there's a completely hidden little lakeside area with a dock. Check out the 2D tour and video. This is a rare offering; don't miss out. (id:6769)