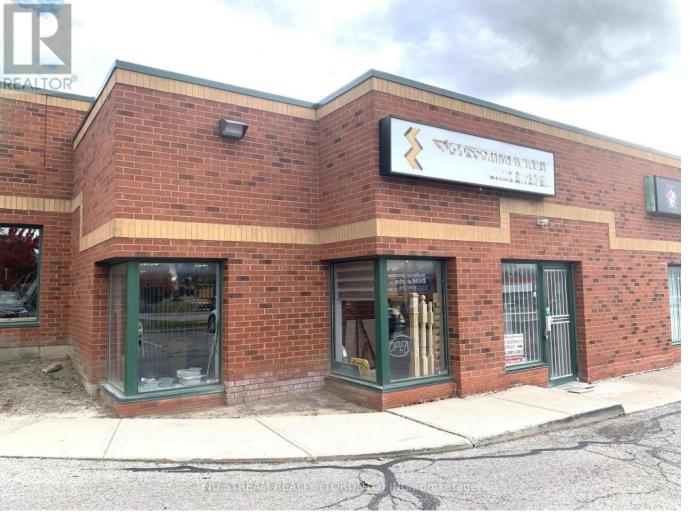

## 160 East Beaver Creek Road 29 Richmond Hill Beaver Creek Business Park Ontario

\$1,183,000

Rarely Find A Industrial Condominium In Beaver Creek Business Park! Bright And Spacious Unit With M-1 Zoning Ideal For Showrooms Or Small Office Or Other Multiple Uses. Current Lease Expired On July 2027 Plus 3 Yrs Option. Low Maintenance Fee. Close To Restaurants, Many Business & Shopping Malls In The Area. Easy Access To Highways 404 & 401. Close To Everything. (id:6769)