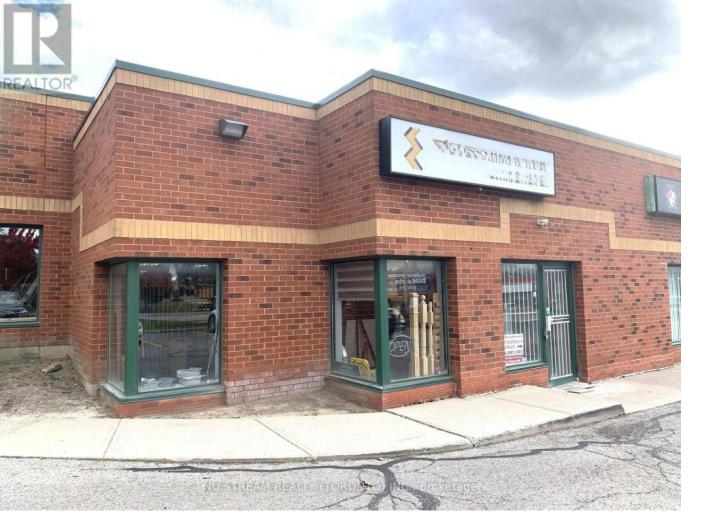

## 160 East Beaver Creek Road 29 Richmond Hill Beaver Creek Business Park Ontario \$1,180,000

Rarely Find A Industrial Condominium In Beaver Creek Business Park! Bright And Spacious Unit With M-1 Zoning Ideal For Showrooms Or Small Office Or Other Multiple Uses. Current Lease Expired On July 2027 Plus 3 Yrs Option. Low Maintenance Fee. Close To Restaurants, Many Business & Shopping Malls In The Area. Easy Access To Highways 404 & 401. Close To Everything. (id:6769)