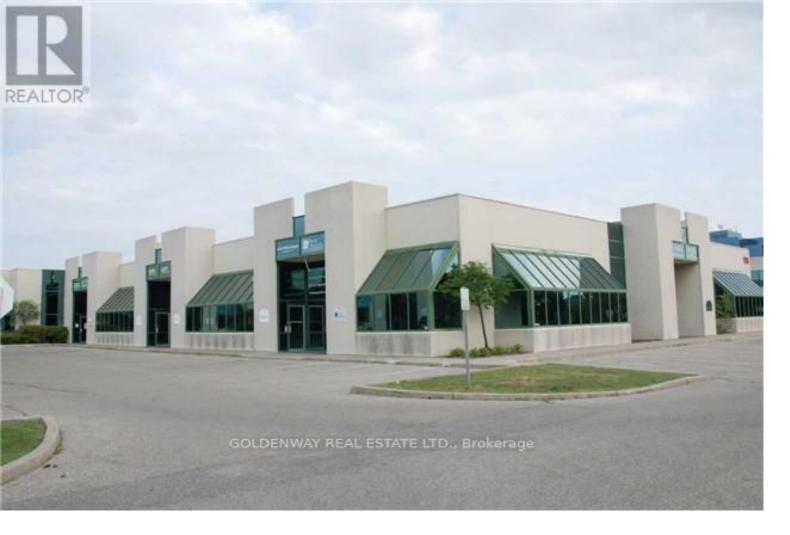

## 175 West Beaver Creek Road 29 Richmond Hill Beaver Creek Business Park Ontario

\$18

\*New Paint & New Lights\* High Tech Looking Building, Street Front Unit; Professionally Finished with High Ceiling & 2nd Floor Office; Office has Big Open Space + Reception Area; 2 Offices, 1 Upstairs Office, Storage & Washroom, Storage at Back or Server Room. MC1 Zoning; Allows 10% Retail + Accessory Use. Can be Lawyer's Office, Bank, Accountant, Show Room, Etc. Unit Has Common Corridor at Back of Unit that leads to Drive in Access. (id:6769)