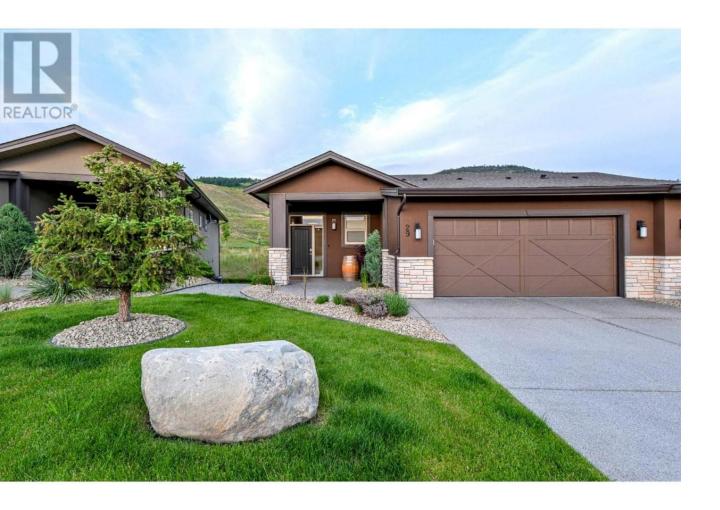

## 1836 Tower Ranch Boulevard 29 Kelowna British Columbia

\$1,050,00C

Storage 16'10" x 7'9"

LISTED \$55,000 BELOW THE 2024 ASSESSED VALUE! Welcome to Unit 29 at North Pointe on Eighteen, a stunning freehold duplex development in the prestigious Tower Ranch Golf and Country Club, near Kelowna International Airport & UBCO. Built by the award-winning Dilworth Homes, this well-appointed 3 bedroom home with 2.5-bath+large flex/theatre/gym room & wetbar. Additional features include an open-concept floorplan with 10' high ceilings on the main level, a vaulted great room, a main floor master bedroom overlooking the 18th fairway & a gourmet kitchen with top-of-the-line Frigidaire Professional Series appliances that includes a gas stove/oven. The primary bedroom, located on the main floor, provides beautiful lighting with a large 5-piece spa-like ensuite, walk-in closet, & laundry access. The office is also located on the main level! Relax on your 2 private east facing sundecks with views of the mountains & golf course or relax on the front covered west facing veranda. The lower level features 9 ft ceilings, 2 bedrooms, 1 full bath, a spacious family room with wet bar, plus a large flex room that could be your gym, private theatre or crafts room. This home is ideally located on a quiet cul-de-sac, just a short walk from the Tower Ranch clubhouse with restaurant & gym. This is the spot your family and pets will love. Long term rentals allowed. Schedule a private viewing today! (id:6769)