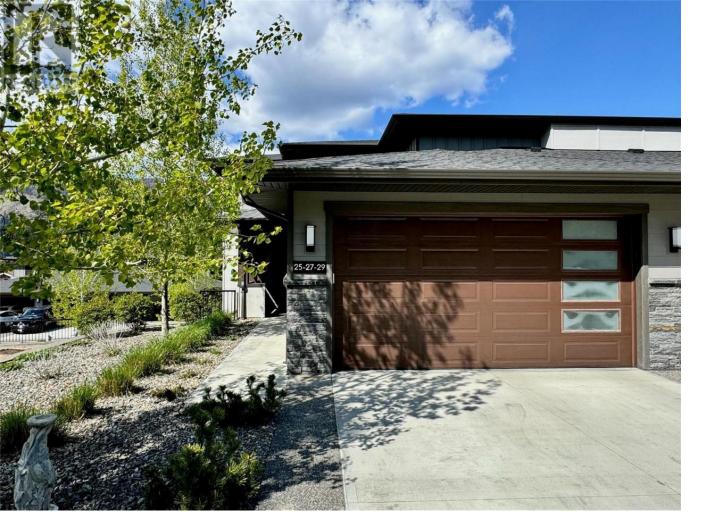

## 2161 Upper Sundance Drive 29 West Kelowna British Columbia

\$724,900

LUXURY TOP FLOOR ONE LEVEL UPSCALE CORNER TOWNHOME in Desirable "CAMBER HEIGHTS"! PANORAMIC 270 degree View of Mountains! 3 Bedrooms plus Office. Quality finishing and craftmanship throughout! You will love the open and spacious 1558 SF plan with 9' ceilings plus recessed ceilings, Huge windows for tons of natural light, and on trend modern decor. Loaded with pampering updates, Wide plank White OAK engineered hardwood, Heated Tile floors throughout bathrooms, Auto blinds on every window and more. Large tiled entry welcomes you. Entertainment sized Great Room-Dining room with Recessed 11' ceilings and Huge Picture windows allow tons of natural light. Gas Rock feature fireplace. 2 Tone Gourmet Kitchen with massive island, Under-cabinet lighting, Gorgeous Quartz counters and oodles of cabinets and pullouts...your inner Chef is going to be in heaven! Glass door to a massive 300 SF mostly covered deck enjoys both Morning sun and Sunsets. 3 Lovely bedrooms. King-sized Primary Bedroom is a ""Dream" with big corner windows, walk in closet, and a Luxurious 4 piece bathroom with large double head walk in frameless glass tiled shower, heated tile floors, and under lit suspended cabinets. 2 dedicated parking spots - 1 covered (shared double garage) and 1 uncovered. Tons of extras including heated tile floors in bathrooms, hardwood, electric blinds on all windows, best view location and so much more! (id:6769)