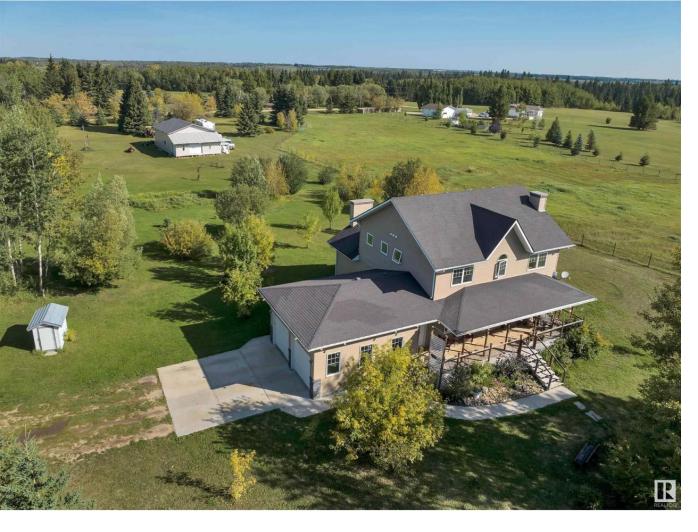

## Rural Wetaskiwin County Alberta

\$725,000

PICTURE PERFECT ACREAGE! BACKING BIGSTONE CREEK RAVINE! SHOP W/ RV PARKING BAY! QUIET & SECLUDED! Looking for tranquility with quick access to town? This 2480 sq ft 4 bed, 4 bath original owner home exudes pride of ownership & brings the total package! Tucked away on 5.29 acres & tree lined driveway, double attached garage & front porch leads to a classic farmhouse layout, w/ open concept kitchen / living / breakfast nook. Formal dining & attached family room. 2 gas fireplaces, gorgeous hardwood & lino flooring, surrounded w/ vinyl windows brings in ample natural light! Upstairs brings 3 large bedrooms, including the primary bed w/ 4 pce ensuite. Basement is finished, w / large rec room & games area for your pool table, 4th bedroom, 4 pce bath & ample storage. 9' ceilings on all 3 floors too! Outside brings 13 water risers for gardening or horse troughs, mostly fenced for your horses. Gorgeous shop w/ office space & room to tinker. Tree lined w/ unmatched ravine views! Must see to be appreciated! (id:6769)