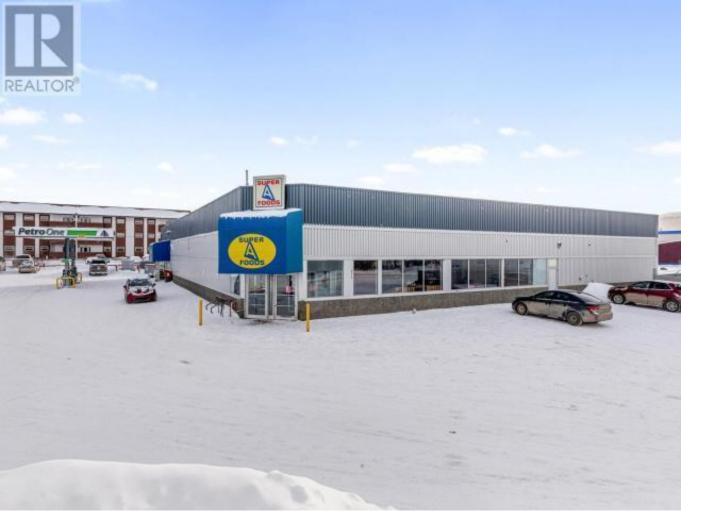

## Whitehorse Yukon

Unique & Attractive package with endless possibilities. 17,000 SqFt of retail, office, warehouse, storage and loading space on 1 acre lot. Location offers high visibility, an abundance of parking and CNC zoning. Recent upgrades: gas tanks, gas pumps, paved parking, roof totally re-surfaced, LED lighting, flooring, ceiling tiles, front wall partial replacement, new electrical in south wall and new fire-suppression system in deli area. High ceilings, 400-amp service, 2nd floor office space, and multiple entrances if building was split up for multiple tenants. Gas Bar portion to stay operational. Don't miss this rare offering! (id:6769)