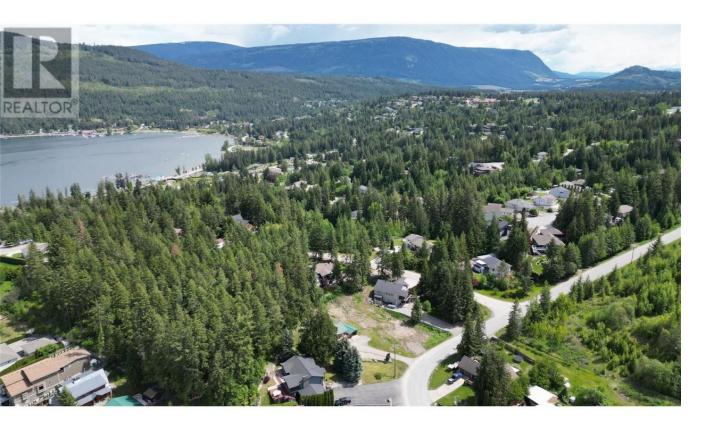

## 2902 Cedar Drive Sorrento British Columbia

\$138,000

Located in a mature and thriving neighborhood in a very convienient location of Blind Bay with ease of access to the main highway & just minutes from the lake! This generous size building lot on Cedar Drive offers a rare opportunity to build your dream home to enjoy for years to come. Fully set up and ready to build with the survey completed, septic perc test completed & registered (available upon request) as well as the full set of build plans can also be available upon serios inquiries. This level lot ensures ease of access and opens up possibilities for seamless indoor-outdoor living spaces. Within close proximity, residents can enjoy the convenience of amenities such as the Blind Bay Village Grocer, Blind Bay Market Mall, Shuswap Lake Golf Course, beach access, hiking trails, restaurants, and marinas, all within 10 minutes away! Call today for more information! (id:6769)