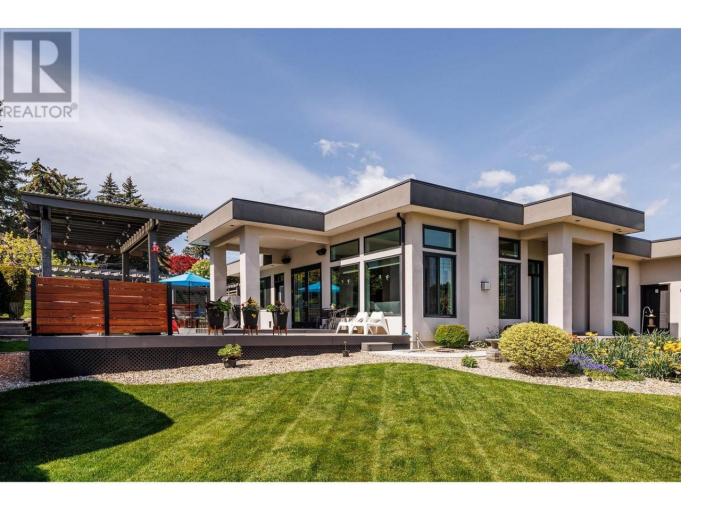

## 2904 Weatherhill Road West Kelowna British Columbia

\$1,150,000

Spacious and private 3 bed, 2 bath rancher, with a Peek-a-boo lake view, in a great location near Kalamoir Park. This property features a beautifully designed layout with open living, dining, and kitchen areas, complimented by 11' ceilings and hardwood flooring. The large primary bedroom offers deck access, an ensuite with a large walk-in shower and double vanity, a walk-in closet, and black-out blinds for added privacy. Additional highlights include RV parking, oversized garage with dedicated heat pump for heating and AC and a sink, carport, 700 sf deck with composite decking, NG barbecue and plumbed for fire-table, nicely landscaped yard with garden shed & hot tub. Modern kitchen, SS appliances, granite counters, gas range, gas fireplace, large windows and phantom screens. Enjoy the serene yard area with fruit trees and garden, enclosed with deer fencing, plus easy access to nearby orchards, wineries & vineyards. THIS ONE IS AVAILABLE AND EASY TO SHOW! (id:6769)