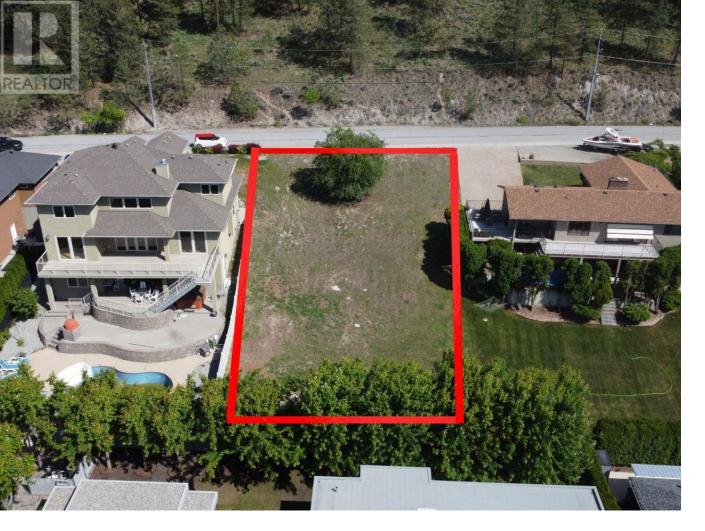

## 2931 JUNIPER Drive Penticton British Columbia

Rarely do opportunities like this arise! NO GST, NO STRATA FEES, and the freedom to construct at your own pace! Embrace the chance to craft your ideal Okanagan retreat on Juniper Drive in the highly sought-after Wiltse neighbourhood. Commanding stunning vistas of Okanagan Lake, city, and mountains, this expansive .21-acre lot with all usable land comes complete with a pre-installed retaining wall at the bottom of the property. This land is primed for a home with a walkout basement and a functional backyard. The gentle slope of the land rests on a tranquil cul-de-sac mere minutes from premier hiking and biking trails, a reputable elementary school, convenient shopping centers, renowned wineries, and the vibrant heart of Penticton. City services await at the lot line, inviting you to enlist your preferred builder and bring your vision to life. This is your chance to seize a freehold gem and realize the home of your dreams! (id:6769)