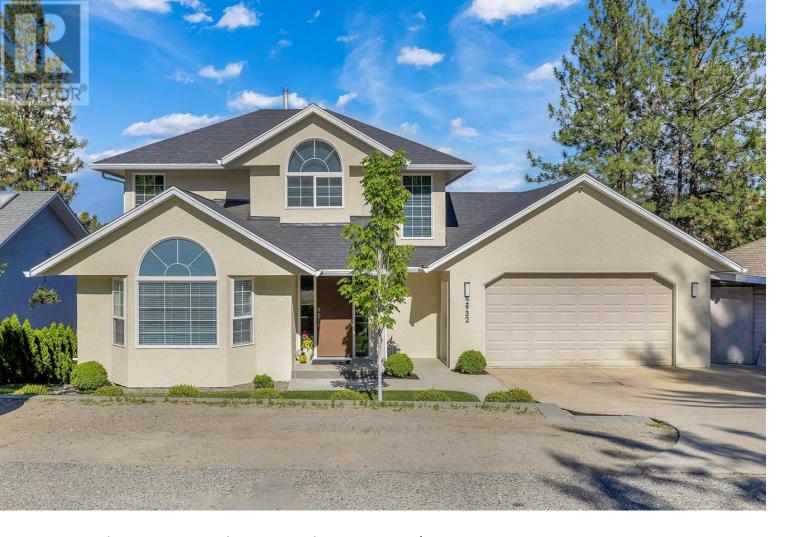

## 2932 Shannon Lake Road West Kelowna British Columbia

\$989,000

This is your chance to own a beautifully updated home, showcasing stunning renovations carried out with expert craftsmanship. Nestled on a generous 0.31-acre lot, this family home offers 4 bedrooms, a walk-out basement, a spacious deck with a new pergola, attractive front landscaping with underground irrigation, a double attached garage, and ample open parking for six or more vehicles. The backyard holds endless potential for a vast lawn, gardens, or creating your personal retreat. Step inside to luxury engineered hardwood flooring, a charming entryway with built-in bench and wall storage, leading to a bright kitchen featuring highend ceiling-height cabinetry, white quartz counters, and an extended butler's kitchen with extra space for appliances, a secondary sink, additional cabinets, and a beverage fridge. The large patio doors open up to an expansive deck, perfect for BBQs, family meals, and unwinding in your private outdoor oasis. Enjoy the elegant formal dining room with a distinctive rock feature wall and ambient lighting, while the cozy living room centers around a fireplace on the main floor. Upstairs, discover more professional updates, including the bright primary bedroom with abundant natural light, a 3-piece ensuite, two more spacious bedrooms, and a full bathroom. The walk-out basement features a spacious laundry room, a recreational/TV room, and the fourth bedroom. Don't let this opportunity pass you by! (id:6769)