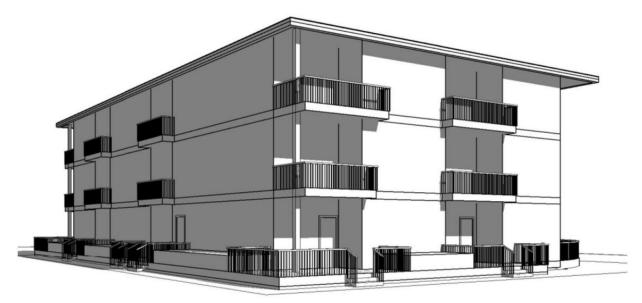

## 295 Leathead Road Kelowna British Columbia \$1,479,999

OPPORTUNITY FOR INVESTORS AND DEVELOPERS to purchase this double corner lot with 3 bedroom and 1 bath home connected with three roads. 0.23 acres (10118.80 sq. ft.) lot with redevelopment potential in Central Rutland within walking distance to all amenities. This is an URBAN CENTER (UC) site and OCP supports UC4 zoning, which will allow an approximate saleable area of 19034.72 Sq Ft which allows between 23 apartment units based on parking, 3 storeys. The property provides easy access to transportation and major amenities including restaurants, grocery stores, and other retailers. Distance to UBC Okanagan is around 8 min and 9 min to Kelowna Airport. (id:6769)