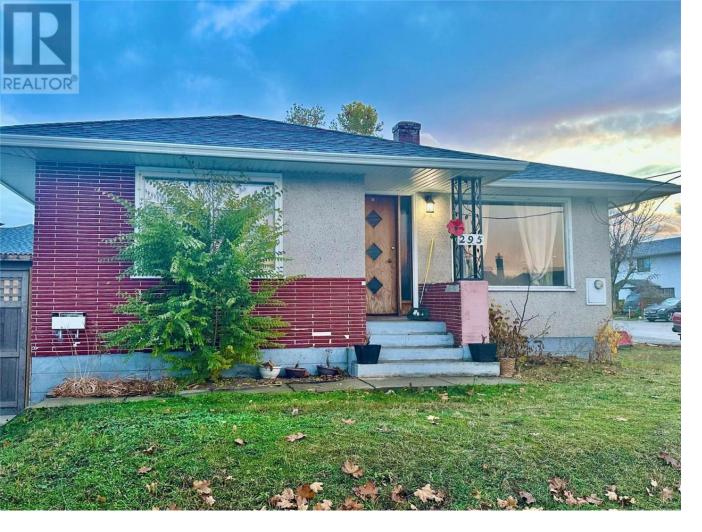

## 295 Leathead Road Kelowna British Columbia

\$1,479,999

OPPORTUNITY FOR INVESTORS AND DEVELOPERS to purchase this double corner lot with 3 bedroom and 1 bath home connected with three roads. 0.23 acres (10118.80 sq. ft.) lot with redevelopment potential in Central Rutland within walking distance to all amenities. This is an URBAN CENTER (UC) site and OCP supports UC4 zoning, which will allow an approximate saleable area of 19034.72 Sq Ft which allows between 16 to 24 apartment units based on parking, 4 storeys. The property provides easy access to transportation and major amenities including restaurants, grocery stores, and other retailers. Distance to UBC Okanagan is around 8 min and 9 min to Kelowna Airport. (id:6769)