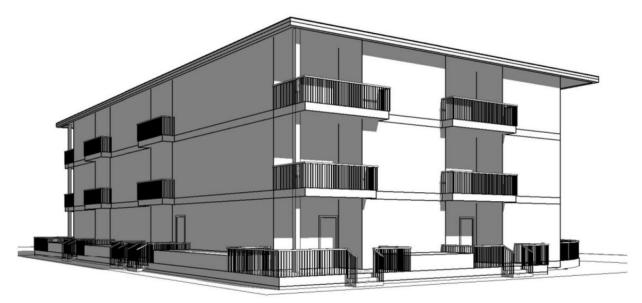

## 295 Leathead Road Kelowna British Columbia

OPPORTUNITY FOR INVESTORS AND DEVELOPERS to purchase this double corner lot with 3 bedroom and 1 bath home connected with three roads. 0.23 acres (10118.80 sq. ft.) lot with redevelopment potential in Central Rutland within walking distance to all amenities. This is an URBAN CENTER (UC) site and OCP supports UC4 zoning, which will allow an approximate saleable area of 19034.72 Sq Ft which allows between 23 apartment units based on parking, 3 storeys. The property provides easy access to transportation and major amenities including restaurants, grocery stores, and other retailers. Distance to UBC Okanagan is around 8 min and 9 min to Kelowna Airport. (id:6769)