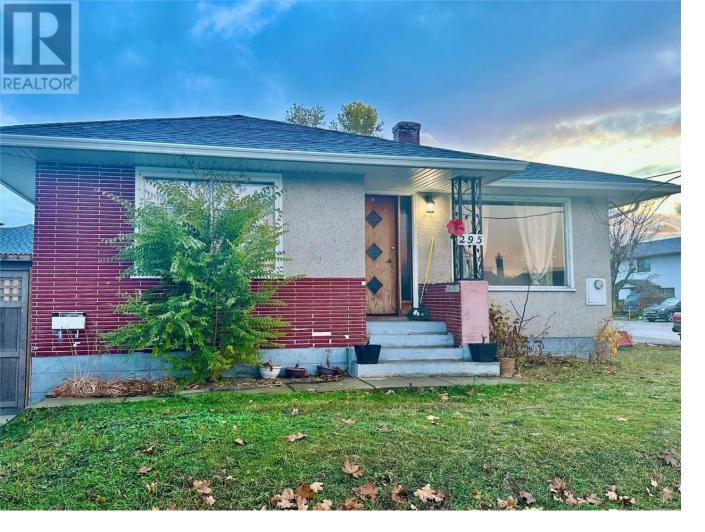

## 295 Leathead Road Kelowna British Columbia

\$1,399,999

OPPORTUNITY FOR INVESTORS AND DEVELOPERS to purchase this double corner lot with 3 bedroom and 1 bath home connected with three roads. 0.23 acres (10118.80 sq. ft.) lot with redevelopment potential in Central Rutland within walking distance to all amenities. This is an URBAN CENTER (UC) site and OCP supports UC4 zoning, which will allow an approximate saleable area of 19034.72 Sq Ft which allows between 16 to 24 apartment units based on parking, 4 storeys. The property provides easy access to transportation and major amenities including restaurants, grocery stores, and other retailers. Distance to UBC Okanagan is around 8 min and 9 min to Kelowna Airport. (id:6769)