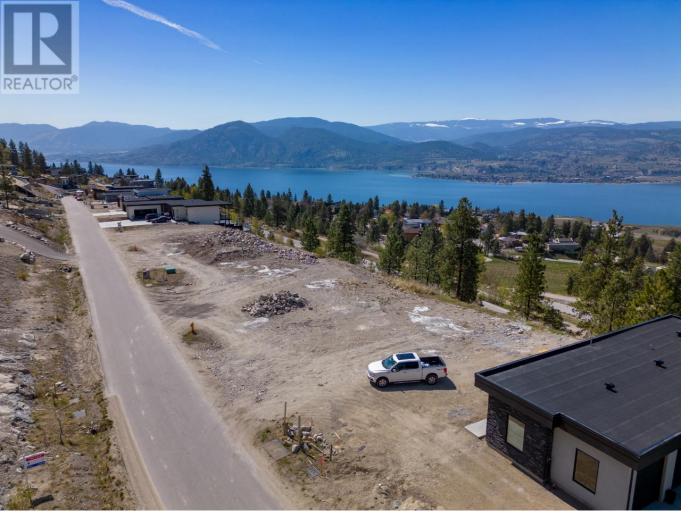

## 2955 OUTLOOK Way Naramata British Columbia

\$385,000

If you're looking to build your dream home check out this amazing lot with stunning 180 degree views of Okanagan Lake and the Naramata Bench vineyards. The lot is 10527 sqft and has a large flat area perfect for building a rancher style home and pool. Existing plans are done for a 2400 sqft C-shape home with a pool extending form the courtyard, in addition the geotechnical report has been completed. This truly amazing spot is level right off of the road, so there is no need for a steep driveway and lets you landscape around your build. The subdivision is serviced by a private sewer system so you don't need to construct a septic system on site. The lot can handle many different house plans and you can bring your own builder which is a huge bonus if you have one in mind already. Enjoy living close to walking and hiking and biking trails on the KVR and beyond, plus close to wineries and breweries and just a short drive to beaches and the Village amenities. This is Bareland Strata. (id:6769)