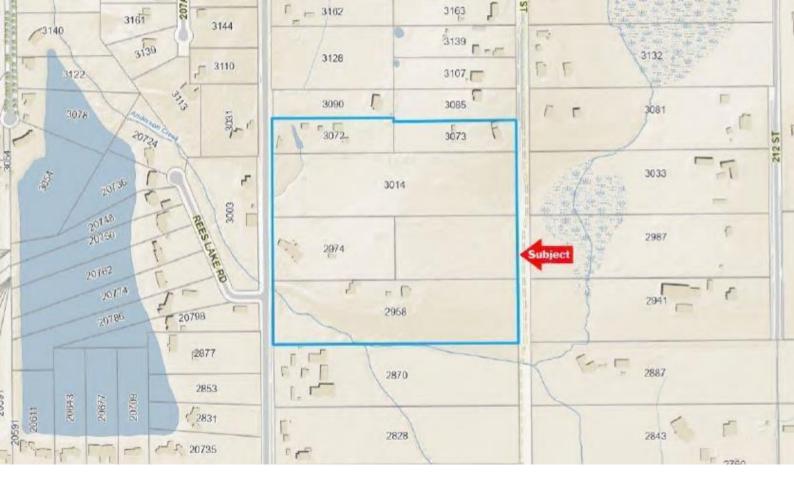

## 2958 208 Langley British Columbia

Amazing 34.08 acres consists of 6 connecting properties within the Brookswood/Fernbridge- Single family two area plan as single-family. Re-development potential, please contact for more details. Address incl. 2958, 2974, 3014 & 3072 208 Street 3073 and east 1/2 #LT.12 210 St. 6 Lots total Value \$58,904,200 (BC Assessment) (id:6769)